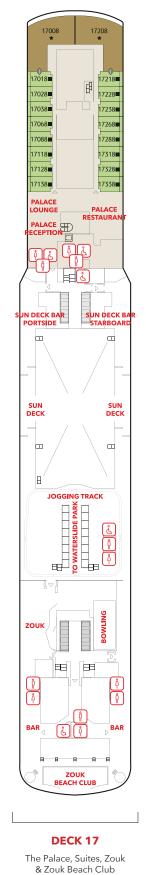

### **Genting Dream Deck Plans**

å) ⊞ HC.  $\mathbb{H}$ Ħ ROCK CLIN G WALL H MINI-GOLI Î Å لى Ħ B 日日

The Palace, Ropes Course, Mini-Golf, Rock Climbing Wall & Zouk Private Party Deck

**DECK 18** 

4

Suites, Balcony Deluxe, Balcony, Oceanview & Interior Staterooms

| Restaurants & Bars              | DECK     | Teenagers & Children                     | DECK     |
|---------------------------------|----------|------------------------------------------|----------|
| Palm Court                      | 19       | Little Dreamers Club                     | 16       |
| Sun Deck Bar                    | 17       | Arcade                                   | 16, 6    |
| The Lido*^                      | 16       | Beauty & Wellness                        | DECK     |
| Pool Deck Bar                   | 16       |                                          | 15       |
| Crystal Life Cuisine            | 15       | Crystal Life Fitness<br>Crystal Life Spa | 15       |
| Dream Dining<br>Room Upper*     | 8        | Le Salon                                 | 15       |
| Hot Pot                         | 8        | The Gentlemen's                          | 15       |
| Hot Pot<br>Umi Uma              |          | Barber                                   | 15       |
| Bistro                          | 8<br>8   |                                          |          |
| Gelateria                       | 8        | Sports & Recreation                      | DECK     |
| Bar City                        | 8        | Waterslide Park                          | 19       |
| Dream Dining                    |          | SportsPlex                               | 19       |
| Room Lower*                     | 7        | Mini-Golf                                | 18       |
| Blue Lagoon                     | 7        | Rock Climbing Wall                       | 18       |
| Red Lion                        | 7        | Ropes Course                             | 18       |
| Bar 360                         | 6        | Sun Deck                                 | 17       |
| Lobby Cafe                      | 6        | Jogging Track<br>Main Pool Deck          | 17<br>16 |
| Silk Road                       | 6        | Kids Water Park                          | 16       |
| Function 8                      | 5        | Boardwalk                                | 8        |
| The Palace                      | DECK     |                                          | -        |
| Palace Pool Side Café           | 18       | Genting Club                             | DECK     |
| Palace Pool & Sun Dec           | k 18     | Club                                     | 16       |
| Palace Gymnasium                | 10       | Lounge                                   | 16       |
| & Studio                        | 18<br>18 | Other Services                           | DECK     |
| Palace Spa<br>Palace Restaurant | 17       | Business Center                          | 19       |
| Palace Lounge                   | 17       | Bridge Viewing Room                      | 15       |
| Palace Reception                | 17       | Helipad Embarkation                      |          |
|                                 |          | Lounge                                   | 9        |
| Entertainment                   | DECK     | Tributes                                 | 8        |
| Zouk Private Party Dec          |          | Executive Boardrooms                     | 7        |
| Zouk Beach Club                 | 17       | Reception                                | 6        |
| Zouk                            | 17       | Shore Excursions                         | 6        |
| RW@Sea                          | 8,7,6    | Cruise Consultant                        | 6        |
| Zodiac Theatre                  | 7        | Clinic                                   | 5        |
| Karaoke<br>International Room   | 6        | Meeting Rooms                            | 5        |
| Premium Room                    | 6<br>6   | Surau Prayer Room                        | 5        |
| riemum koom                     | 0        |                                          |          |