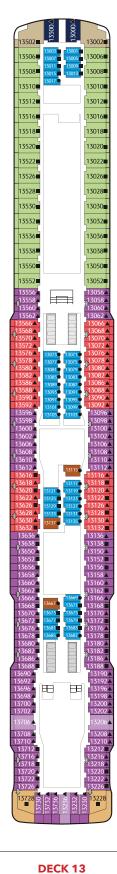

### **Genting Dream Deck Plans**

å) ⊞ HC.  $\mathbb{H}$ Ħ ROCK CLIN G WALL H MINI-GOLI Î Å لى Ħ B 日日

The Palace, Ropes Course, Mini-Golf, Rock Climbing Wall & Zouk Private Party Deck

**DECK 18** 

4

Suites, Balcony Deluxe, Balcony, Oceanview & Interior Staterooms

| Restaurants & Bars              | DECK     | Teenagers & Children                     | DECK     |
|---------------------------------|----------|------------------------------------------|----------|
| Palm Court                      | 19       | Little Dreamers Club                     | 16       |
| Sun Deck Bar                    | 17       | Arcade                                   | 16, 6    |
| The Lido*^                      | 16       | Beauty & Wellness                        | DECK     |
| Pool Deck Bar                   | 16       |                                          | 15       |
| Crystal Life Cuisine            | 15       | Crystal Life Fitness<br>Crystal Life Spa | 15       |
| Dream Dining<br>Room Upper*     | 8        | Le Salon                                 | 15       |
| Hot Pot                         | 8        | The Gentlemen's                          | 15       |
| Hot Pot<br>Umi Uma              |          | Barber                                   | 15       |
| Bistro                          | 8<br>8   |                                          |          |
| Gelateria                       | 8        | Sports & Recreation                      | DECK     |
| Bar City                        | 8        | Waterslide Park                          | 19       |
| Dream Dining                    |          | SportsPlex                               | 19       |
| Room Lower*                     | 7        | Mini-Golf                                | 18       |
| Blue Lagoon                     | 7        | Rock Climbing Wall                       | 18       |
| Red Lion                        | 7        | Ropes Course                             | 18       |
| Bar 360                         | 6        | Sun Deck                                 | 17       |
| Lobby Cafe                      | 6        | Jogging Track<br>Main Pool Deck          | 17<br>16 |
| Silk Road                       | 6        | Kids Water Park                          | 16       |
| Function 8                      | 5        | Boardwalk                                | 8        |
| The Palace                      | DECK     |                                          | -        |
| Palace Pool Side Café           | 18       | Genting Club                             | DECK     |
| Palace Pool & Sun Dec           | k 18     | Club                                     | 16       |
| Palace Gymnasium                | 10       | Lounge                                   | 16       |
| & Studio                        | 18<br>18 | Other Services                           | DECK     |
| Palace Spa<br>Palace Restaurant | 17       | Business Center                          | 19       |
| Palace Lounge                   | 17       | Bridge Viewing Room                      | 15       |
| Palace Reception                | 17       | Helipad Embarkation                      |          |
|                                 |          | Lounge                                   | 9        |
| Entertainment                   | DECK     | Tributes                                 | 8        |
| Zouk Private Party Dec          |          | Executive Boardrooms                     | 7        |
| Zouk Beach Club                 | 17       | Reception                                | 6        |
| Zouk                            | 17       | Shore Excursions                         | 6        |
| RW@Sea                          | 8,7,6    | Cruise Consultant                        | 6        |
| Zodiac Theatre                  | 7        | Clinic                                   | 5        |
| Karaoke<br>International Room   | 6        | Meeting Rooms                            | 5        |
| Premium Room                    | 6<br>6   | Surau Prayer Room                        | 5        |
| riemum koom                     | 0        |                                          |          |