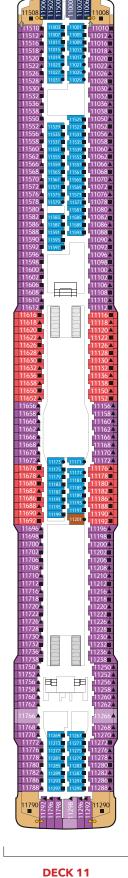

### **Genting Dream Deck Plans**

å) ⊞ HC.  $\mathbb{H}$ Ħ ROCK CLIN G WALL H MINI-GOLI Î Å لى Ħ B 日日

The Palace, Ropes Course, Mini-Golf, Rock Climbing Wall & Zouk Private Party Deck

**DECK 18** 

4

Suites, Balcony Deluxe, Balcony, Oceanview & Interior Staterooms

| Restaurants & Bars              | DECK     | Teenagers & Children                     | DECK     |
|---------------------------------|----------|------------------------------------------|----------|
| Palm Court                      | 19       | Little Dreamers Club                     | 16       |
| Sun Deck Bar                    | 17       | Arcade                                   | 16, 6    |
| The Lido*^                      | 16       | Beauty & Wellness                        | DECK     |
| Pool Deck Bar                   | 16       |                                          | 15       |
| Crystal Life Cuisine            | 15       | Crystal Life Fitness<br>Crystal Life Spa | 15       |
| Dream Dining<br>Room Upper*     | 8        | Le Salon                                 | 15       |
| Hot Pot                         | 8        | The Gentlemen's                          | 15       |
| Hot Pot<br>Umi Uma              |          | Barber                                   | 15       |
| Bistro                          | 8<br>8   |                                          |          |
| Gelateria                       | 8        | Sports & Recreation                      | DECK     |
| Bar City                        | 8        | Waterslide Park                          | 19       |
| Dream Dining                    |          | SportsPlex                               | 19       |
| Room Lower*                     | 7        | Mini-Golf                                | 18       |
| Blue Lagoon                     | 7        | Rock Climbing Wall                       | 18       |
| Red Lion                        | 7        | Ropes Course                             | 18       |
| Bar 360                         | 6        | Sun Deck                                 | 17       |
| Lobby Cafe                      | 6        | Jogging Track<br>Main Pool Deck          | 17<br>16 |
| Silk Road                       | 6        | Kids Water Park                          | 16       |
| Function 8                      | 5        | Boardwalk                                | 8        |
| The Palace                      | DECK     |                                          | -        |
| Palace Pool Side Café           | 18       | Genting Club                             | DECK     |
| Palace Pool & Sun Dec           | k 18     | Club                                     | 16       |
| Palace Gymnasium                | 10       | Lounge                                   | 16       |
| & Studio                        | 18<br>18 | Other Services                           | DECK     |
| Palace Spa<br>Palace Restaurant | 17       | Business Center                          | 19       |
| Palace Lounge                   | 17       | Bridge Viewing Room                      | 15       |
| Palace Reception                | 17       | Helipad Embarkation                      |          |
|                                 |          | Lounge                                   | 9        |
| Entertainment                   | DECK     | Tributes                                 | 8        |
| Zouk Private Party Dec          |          | Executive Boardrooms                     | 7        |
| Zouk Beach Club                 | 17       | Reception                                | 6        |
| Zouk                            | 17       | Shore Excursions                         | 6        |
| RW@Sea                          | 8,7,6    | Cruise Consultant                        | 6        |
| Zodiac Theatre                  | 7        | Clinic                                   | 5        |
| Karaoke<br>International Room   | 6        | Meeting Rooms                            | 5        |
| Premium Room                    | 6<br>6   | Surau Prayer Room                        | 5        |
| riemum koom                     | 0        |                                          |          |