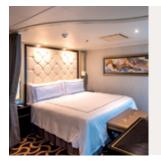

#### PALACE SUITE

From 37 - 40 sq.m Max Occupancy 4 Deck 13 / 15 / 16 / 17 1 Queen-size Bed + 1 Double Sofa Bed