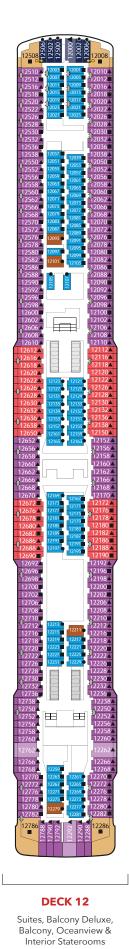

### **Genting Dream Deck Plans**

å) ⊞ HC.  $\mathbb{H}$ Ħ ROCK CLIN G WALL H MINI-GOLI Î Å لى Ħ B 日日

The Palace, Ropes Course, Mini-Golf, Rock Climbing Wall & Zouk Private Party Deck

**DECK 18** 

4

Suites, Balcony Deluxe, Balcony, Oceanview & Interior Staterooms

| Restaurants & Bars              | DECK     | Teenagers & Children                     | DECK     |
|---------------------------------|----------|------------------------------------------|----------|
| Palm Court                      | 19       | Little Dreamers Club                     | 16       |
| Sun Deck Bar                    | 17       | Arcade                                   | 16, 6    |
| The Lido*^                      | 16       | Beauty & Wellness                        | DECK     |
| Pool Deck Bar                   | 16       |                                          | 15       |
| Crystal Life Cuisine            | 15       | Crystal Life Fitness<br>Crystal Life Spa | 15       |
| Dream Dining<br>Room Upper*     | 8        | Le Salon                                 | 15       |
| Hot Pot                         | 8        | The Gentlemen's                          | 15       |
| Hot Pot<br>Umi Uma              |          | Barber                                   | 15       |
| Bistro                          | 8<br>8   |                                          |          |
| Gelateria                       | 8        | Sports & Recreation                      | DECK     |
| Bar City                        | 8        | Waterslide Park                          | 19       |
| Dream Dining                    |          | SportsPlex                               | 19       |
| Room Lower*                     | 7        | Mini-Golf                                | 18       |
| Blue Lagoon                     | 7        | Rock Climbing Wall                       | 18       |
| Red Lion                        | 7        | Ropes Course                             | 18       |
| Bar 360                         | 6        | Sun Deck                                 | 17       |
| Lobby Cafe                      | 6        | Jogging Track<br>Main Pool Deck          | 17<br>16 |
| Silk Road                       | 6        | Kids Water Park                          | 16       |
| Function 8                      | 5        | Boardwalk                                | 8        |
| The Palace                      | DECK     |                                          | -        |
| Palace Pool Side Café           | 18       | Genting Club                             | DECK     |
| Palace Pool & Sun Dec           | k 18     | Club                                     | 16       |
| Palace Gymnasium                | 10       | Lounge                                   | 16       |
| & Studio                        | 18<br>18 | Other Services                           | DECK     |
| Palace Spa<br>Palace Restaurant | 17       | Business Center                          | 19       |
| Palace Lounge                   | 17       | Bridge Viewing Room                      | 15       |
| Palace Reception                | 17       | Helipad Embarkation                      |          |
|                                 |          | Lounge                                   | 9        |
| Entertainment                   | DECK     | Tributes                                 | 8        |
| Zouk Private Party Dec          |          | Executive Boardrooms                     | 7        |
| Zouk Beach Club                 | 17       | Reception                                | 6        |
| Zouk                            | 17       | Shore Excursions                         | 6        |
| RW@Sea                          | 8,7,6    | Cruise Consultant                        | 6        |
| Zodiac Theatre                  | 7        | Clinic                                   | 5        |
| Karaoke<br>International Room   | 6        | Meeting Rooms                            | 5        |
| Premium Room                    | 6<br>6   | Surau Prayer Room                        | 5        |
| riemum koom                     | 0        |                                          |          |