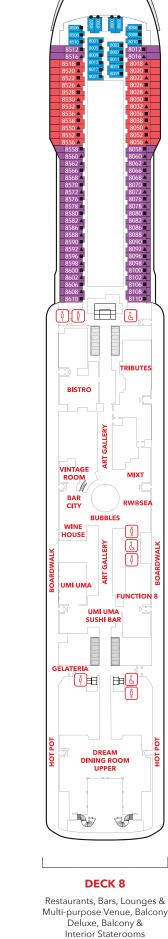

### **Genting Dream Deck Plans**

å) ⊞ HC.  $\mathbb{H}$ Ħ ROCK CLIN G WALL H MINI-GOLI Î Å لى Ħ B 日日

The Palace, Ropes Course, Mini-Golf, Rock Climbing Wall & Zouk Private Party Deck

**DECK 18** 

4

Suites, Balcony Deluxe, Balcony, Oceanview & Interior Staterooms

DECK 15

Western Spa, Fitness Centre, Suites, Balcony Deluxe, Balcony & Interior Staterooms Suites, Balcony Deluxe, Balcony, Oceanview & Interior Staterooms

міхт

RW@SEA

ņ

BOARDWALK

HOT POT

ICTION 8

#### DECK 7

Main Theatre, Executive Boardrooms, Restaurants, Retail Venues & Entertainment Venues

**DECK 10** 

Suites, Balcony Deluxe, Balcony, Oceanview & Interior Staterooms

Suites, Balcony Deluxe, Balcony, Oceanview & Interior Staterooms, Helipad

Asian Spa, Oceanview &

Interior Staterooms

| _ | _ | _ |   | - |  |
|---|---|---|---|---|--|
| D | E | C | К | 6 |  |
| _ | _ | - |   | - |  |

Main Lobby, Reception, Restaurant, Café, Lounges & Entertainment Venues

| Restaurants & Bars              | DECK     | Teenagers & Children                     | DECK     |
|---------------------------------|----------|------------------------------------------|----------|
| Palm Court                      | 19       | Little Dreamers Club                     | 16       |
| Sun Deck Bar                    | 17       | Arcade                                   | 16, 6    |
| The Lido*^                      | 16       | Beauty & Wellness                        | DECK     |
| Pool Deck Bar                   | 16       |                                          | 15       |
| Crystal Life Cuisine            | 15       | Crystal Life Fitness<br>Crystal Life Spa | 15       |
| Dream Dining<br>Room Upper*     | 8        | Le Salon                                 | 15       |
| Hot Pot                         | 8        | The Gentlemen's                          | 15       |
| Hot Pot<br>Umi Uma              |          | Barber                                   | 15       |
| Bistro                          | 8<br>8   |                                          |          |
| Gelateria                       | 8        | Sports & Recreation                      | DECK     |
| Bar City                        | 8        | Waterslide Park                          | 19       |
| Dream Dining                    |          | SportsPlex                               | 19       |
| Room Lower*                     | 7        | Mini-Golf                                | 18       |
| Blue Lagoon                     | 7        | Rock Climbing Wall                       | 18       |
| Red Lion                        | 7        | Ropes Course                             | 18       |
| Bar 360                         | 6        | Sun Deck                                 | 17       |
| Lobby Cafe                      | 6        | Jogging Track<br>Main Pool Deck          | 17<br>16 |
| Silk Road                       | 6        | Kids Water Park                          | 16       |
| Function 8                      | 5        | Boardwalk                                | 8        |
| The Palace                      | DECK     |                                          | -        |
| Palace Pool Side Café           | 18       | Genting Club                             | DECK     |
| Palace Pool & Sun Dec           | k 18     | Club                                     | 16       |
| Palace Gymnasium                | 10       | Lounge                                   | 16       |
| & Studio                        | 18<br>18 | Other Services                           | DECK     |
| Palace Spa<br>Palace Restaurant | 17       | Business Center                          | 19       |
| Palace Lounge                   | 17       | Bridge Viewing Room                      | 15       |
| Palace Reception                | 17       | Helipad Embarkation                      |          |
|                                 |          | Lounge                                   | 9        |
| Entertainment                   | DECK     | Tributes                                 | 8        |
| Zouk Private Party Dec          |          | Executive Boardrooms                     | 7        |
| Zouk Beach Club                 | 17       | Reception                                | 6        |
| Zouk                            | 17       | Shore Excursions                         | 6        |
| RW@Sea                          | 8,7,6    | Cruise Consultant                        | 6        |
| Zodiac Theatre                  | 7        | Clinic                                   | 5        |
| Karaoke<br>International Room   | 6        | Meeting Rooms                            | 5        |
| Premium Room                    | 6<br>6   | Surau Prayer Room                        | 5        |
| riemum koom                     | 0        |                                          |          |

#### Categories

R Ρ S

- Palace Deluxe Premium
- Palace Deluxe Suite
- Palace Suite Palace Suite (Accessible)

- Balcony Deluxe Stateroom
- Balcony Stateroom
- Balcony Stateroom (Accessible)
- Oceanview Stateroom
- Oceanview Stateroom (Accessible)
- Interior Stateroom
- Interior Stateroom (Accessible)
- Up to two persons occupancy
- Up to three persons occupancy •••
- Up to four persons occupancy
- \* Up to six persons occupancy
- 1 Connecting Stateroom
  - Adjoining Stateroom