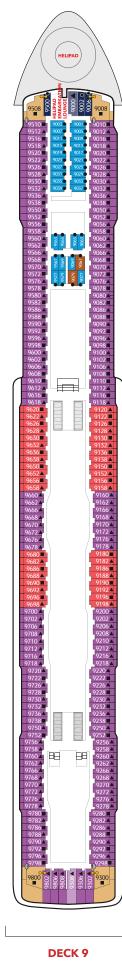

### **Genting Dream Deck Plans**

å) ⊞ HC.  $\mathbb{H}$ Ħ ROCK CLIN G WALL H MINI-GOLI Î Å لى Ħ B 日日

The Palace, Ropes Course, Mini-Golf, Rock Climbing Wall & Zouk Private Party Deck

**DECK 18** 

4

Suites, Balcony Deluxe, Balcony, Oceanview & Interior Staterooms

DECK 15

Western Spa, Fitness Centre, Suites, Balcony Deluxe, Balcony & Interior Staterooms Suites, Balcony Deluxe, Balcony, Oceanview & Interior Staterooms

міхт

RW@SEA

ņ

BOARDWALK

HOT POT

ICTION 8

#### DECK 7

Main Theatre, Executive Boardrooms, Restaurants, Retail Venues & Entertainment Venues

**DECK 10** 

Suites, Balcony Deluxe, Balcony, Oceanview & Interior Staterooms

Suites, Balcony Deluxe, Balcony, Oceanview & Interior Staterooms, Helipad

Asian Spa, Oceanview &

Interior Staterooms

| _ | _ | _ |   | - |  |
|---|---|---|---|---|--|
| D | E | C | К | 6 |  |
| _ | _ | - |   | - |  |

Main Lobby, Reception, Restaurant, Café, Lounges & Entertainment Venues

| Restaurants & Bars              | DECK     | Teenagers & Children                     | DECK     |
|---------------------------------|----------|------------------------------------------|----------|
| Palm Court                      | 19       | Little Dreamers Club                     | 16       |
| Sun Deck Bar                    | 17       | Arcade                                   | 16, 6    |
| The Lido*^                      | 16       | Beauty & Wellness                        | DECK     |
| Pool Deck Bar                   | 16       |                                          | 15       |
| Crystal Life Cuisine            | 15       | Crystal Life Fitness<br>Crystal Life Spa | 15       |
| Dream Dining<br>Room Upper*     | 8        | Le Salon                                 | 15       |
| Hot Pot                         | 8        | The Gentlemen's                          | 15       |
| Hot Pot<br>Umi Uma              |          | Barber                                   | 15       |
| Bistro                          | 8<br>8   |                                          |          |
| Gelateria                       | 8        | Sports & Recreation                      | DECK     |
| Bar City                        | 8        | Waterslide Park                          | 19       |
| Dream Dining                    |          | SportsPlex                               | 19       |
| Room Lower*                     | 7        | Mini-Golf                                | 18       |
| Blue Lagoon                     | 7        | Rock Climbing Wall                       | 18       |
| Red Lion                        | 7        | Ropes Course                             | 18       |
| Bar 360                         | 6        | Sun Deck                                 | 17       |
| Lobby Cafe                      | 6        | Jogging Track<br>Main Pool Deck          | 17<br>16 |
| Silk Road                       | 6        | Kids Water Park                          | 16       |
| Function 8                      | 5        | Boardwalk                                | 8        |
| The Palace                      | DECK     |                                          | -        |
| Palace Pool Side Café           | 18       | Genting Club                             | DECK     |
| Palace Pool & Sun Dec           | k 18     | Club                                     | 16       |
| Palace Gymnasium                | 10       | Lounge                                   | 16       |
| & Studio                        | 18<br>18 | Other Services                           | DECK     |
| Palace Spa<br>Palace Restaurant | 17       | Business Center                          | 19       |
| Palace Lounge                   | 17       | Bridge Viewing Room                      | 15       |
| Palace Reception                | 17       | Helipad Embarkation                      |          |
|                                 |          | Lounge                                   | 9        |
| Entertainment                   | DECK     | Tributes                                 | 8        |
| Zouk Private Party Dec          |          | Executive Boardrooms                     | 7        |
| Zouk Beach Club                 | 17       | Reception                                | 6        |
| Zouk                            | 17       | Shore Excursions                         | 6        |
| RW@Sea                          | 8,7,6    | Cruise Consultant                        | 6        |
| Zodiac Theatre                  | 7        | Clinic                                   | 5        |
| Karaoke<br>International Room   | 6        | Meeting Rooms                            | 5        |
| Premium Room                    | 6<br>6   | Surau Prayer Room                        | 5        |
| riemum koom                     | 0        |                                          |          |

#### Categories

R Ρ S

- Palace Deluxe Premium
- Palace Deluxe Suite
- Palace Suite Palace Suite (Accessible)

- Balcony Deluxe Stateroom
- Balcony Stateroom
- Balcony Stateroom (Accessible)
- Oceanview Stateroom
- Oceanview Stateroom (Accessible)
- Interior Stateroom
- Interior Stateroom (Accessible)
- Up to two persons occupancy
- Up to three persons occupancy •••
- Up to four persons occupancy
- \* Up to six persons occupancy
- 1 Connecting Stateroom
  - Adjoining Stateroom