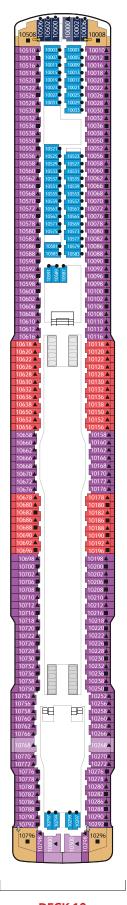

### **Genting Dream Deck Plans**

å) ⊞ HC.  $\mathbb{H}$ Ħ ROCK CLIN G WALL H MINI-GOLI Î Å لى Ħ B 日日

The Palace, Ropes Course, Mini-Golf, Rock Climbing Wall & Zouk Private Party Deck

**DECK 18** 

4

Suites, Balcony Deluxe, Balcony, Oceanview & Interior Staterooms

DECK 15

Western Spa, Fitness Centre, Suites, Balcony Deluxe, Balcony & Interior Staterooms Suites, Balcony Deluxe, Balcony, Oceanview & Interior Staterooms

міхт

RW@SEA

ņ

BOARDWALK

HOT POT

ICTION 8

#### DECK 7

Main Theatre, Executive Boardrooms, Restaurants, Retail Venues & Entertainment Venues

**DECK 10** 

Suites, Balcony Deluxe, Balcony, Oceanview & Interior Staterooms

Suites, Balcony Deluxe, Balcony, Oceanview & Interior Staterooms, Helipad

Asian Spa, Oceanview &

Interior Staterooms

| _ | _ | _ |   | - |  |
|---|---|---|---|---|--|
| D | E | C | К | 6 |  |
| _ | _ | - |   | - |  |

Main Lobby, Reception, Restaurant, Café, Lounges & Entertainment Venues

| Restaurants & Bars              | DECK     | Teenagers & Children                     | DECK     |
|---------------------------------|----------|------------------------------------------|----------|
| Palm Court                      | 19       | Little Dreamers Club                     | 16       |
| Sun Deck Bar                    | 17       | Arcade                                   | 16, 6    |
| The Lido*^                      | 16       | Beauty & Wellness                        | DECK     |
| Pool Deck Bar                   | 16       |                                          | 15       |
| Crystal Life Cuisine            | 15       | Crystal Life Fitness<br>Crystal Life Spa | 15       |
| Dream Dining<br>Room Upper*     | 8        | Le Salon                                 | 15       |
| Hot Pot                         | 8        | The Gentlemen's                          | 15       |
| Hot Pot<br>Umi Uma              |          | Barber                                   | 15       |
| Bistro                          | 8<br>8   |                                          |          |
| Gelateria                       | 8        | Sports & Recreation                      | DECK     |
| Bar City                        | 8        | Waterslide Park                          | 19       |
| Dream Dining                    |          | SportsPlex                               | 19       |
| Room Lower*                     | 7        | Mini-Golf                                | 18       |
| Blue Lagoon                     | 7        | Rock Climbing Wall                       | 18       |
| Red Lion                        | 7        | Ropes Course                             | 18       |
| Bar 360                         | 6        | Sun Deck                                 | 17       |
| Lobby Cafe                      | 6        | Jogging Track<br>Main Pool Deck          | 17<br>16 |
| Silk Road                       | 6        | Kids Water Park                          | 16       |
| Function 8                      | 5        | Boardwalk                                | 8        |
| The Palace                      | DECK     |                                          | -        |
| Palace Pool Side Café           | 18       | Genting Club                             | DECK     |
| Palace Pool & Sun Dec           | k 18     | Club                                     | 16       |
| Palace Gymnasium                | 10       | Lounge                                   | 16       |
| & Studio                        | 18<br>18 | Other Services                           | DECK     |
| Palace Spa<br>Palace Restaurant | 17       | Business Center                          | 19       |
| Palace Lounge                   | 17       | Bridge Viewing Room                      | 15       |
| Palace Reception                | 17       | Helipad Embarkation                      |          |
|                                 |          | Lounge                                   | 9        |
| Entertainment                   | DECK     | Tributes                                 | 8        |
| Zouk Private Party Dec          |          | Executive Boardrooms                     | 7        |
| Zouk Beach Club                 | 17       | Reception                                | 6        |
| Zouk                            | 17       | Shore Excursions                         | 6        |
| RW@Sea                          | 8,7,6    | Cruise Consultant                        | 6        |
| Zodiac Theatre                  | 7        | Clinic                                   | 5        |
| Karaoke<br>International Room   | 6        | Meeting Rooms                            | 5        |
| Premium Room                    | 6<br>6   | Surau Prayer Room                        | 5        |
| riemum koom                     | 0        |                                          |          |

#### Categories

R Ρ S

- Palace Deluxe Premium
- Palace Deluxe Suite
- Palace Suite Palace Suite (Accessible)

- Balcony Deluxe Stateroom
- Balcony Stateroom
- Balcony Stateroom (Accessible)
- Oceanview Stateroom
- Oceanview Stateroom (Accessible)
- Interior Stateroom
- Interior Stateroom (Accessible)
- Up to two persons occupancy
- Up to three persons occupancy •••
- Up to four persons occupancy
- \* Up to six persons occupancy
- 1 Connecting Stateroom
  - Adjoining Stateroom