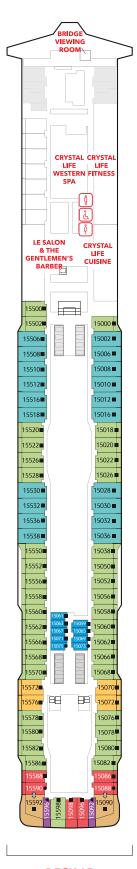

### **Genting Dream Deck Plans**

å) ⊞ HC.  $\mathbb{H}$ Ħ ROCK CLIN G WALL H MINI-GOLI Î Å لى Ħ B 日日

The Palace, Ropes Course, Mini-Golf, Rock Climbing Wall & Zouk Private Party Deck

**DECK 18** 

4

Suites, Balcony Deluxe, Balcony, Oceanview & Interior Staterooms

DECK 15

Western Spa, Fitness Centre, Suites, Balcony Deluxe, Balcony & Interior Staterooms Suites, Balcony Deluxe, Balcony, Oceanview & Interior Staterooms

міхт

RW@SEA

ņ

BOARDWALK

HOT POT

ICTION 8

| Restaurants & Bars              | DECK     | Teenagers & Children                     | DECK     |
|---------------------------------|----------|------------------------------------------|----------|
| Palm Court                      | 19       | Little Dreamers Club                     | 16       |
| Sun Deck Bar                    | 17       | Arcade                                   | 16, 6    |
| The Lido*^                      | 16       | Beauty & Wellness                        | DECK     |
| Pool Deck Bar                   | 16       |                                          | 15       |
| Crystal Life Cuisine            | 15       | Crystal Life Fitness<br>Crystal Life Spa | 15       |
| Dream Dining<br>Room Upper*     | 8        | Le Salon                                 | 15       |
| Hot Pot                         | 8        | The Gentlemen's                          | 15       |
| Hot Pot<br>Umi Uma              |          | Barber                                   | 15       |
| Bistro                          | 8<br>8   |                                          |          |
| Gelateria                       | 8        | Sports & Recreation                      | DECK     |
| Bar City                        | 8        | Waterslide Park                          | 19       |
| Dream Dining                    |          | SportsPlex                               | 19       |
| Room Lower*                     | 7        | Mini-Golf                                | 18       |
| Blue Lagoon                     | 7        | Rock Climbing Wall                       | 18       |
| Red Lion                        | 7        | Ropes Course                             | 18       |
| Bar 360                         | 6        | Sun Deck                                 | 17       |
| Lobby Cafe                      | 6        | Jogging Track<br>Main Pool Deck          | 17<br>16 |
| Silk Road                       | 6        | Kids Water Park                          | 16       |
| Function 8                      | 5        | Boardwalk                                | 8        |
| The Palace                      | DECK     |                                          | -        |
| Palace Pool Side Café           | 18       | Genting Club                             | DECK     |
| Palace Pool & Sun Dec           | k 18     | Club                                     | 16       |
| Palace Gymnasium                | 10       | Lounge                                   | 16       |
| & Studio                        | 18<br>18 | Other Services                           | DECK     |
| Palace Spa<br>Palace Restaurant | 17       | Business Center                          | 19       |
| Palace Lounge                   | 17       | Bridge Viewing Room                      | 15       |
| Palace Reception                | 17       | Helipad Embarkation                      |          |
|                                 |          | Lounge                                   | 9        |
| Entertainment                   | DECK     | Tributes                                 | 8        |
| Zouk Private Party Dec          |          | Executive Boardrooms                     | 7        |
| Zouk Beach Club                 | 17       | Reception                                | 6        |
| Zouk                            | 17       | Shore Excursions                         | 6        |
| RW@Sea                          | 8,7,6    | Cruise Consultant                        | 6        |
| Zodiac Theatre                  | 7        | Clinic                                   | 5        |
| Karaoke<br>International Room   | 6        | Meeting Rooms                            | 5        |
| Premium Room                    | 6<br>6   | Surau Prayer Room                        | 5        |
| riemum koom                     | 0        |                                          |          |