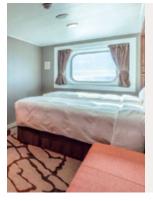

#### INTERIOR STATEROOM

From 13 - 14 sq.m Max Occupancy 2 - 4^ Deck 5 / 8 / 9 / 10 / 11 / 12 / 13 / 15 2 Single Beds / 2 Single Beds + 1 Ceiling Pullman bed / 1 Single Bed + 1 Pullman Bed + Double Sofa Bed

\* The maximum occupancy of designated Palace Penthouses can be up to 6 guests upon request, subject to stateroom availability. ^ The above image is for a stateroom configuration for 2 persons - other stateroom configurations for 3 persons and 4 persons are also available.