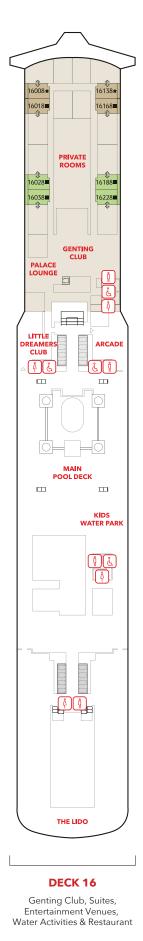

### **Genting Dream Deck Plans**

å) ⊞ HC.  $\mathbb{H}$ Ħ ROCK CLIN G WALL H MINI-GOLI Î Å لى Ħ B 日日

The Palace, Ropes Course, Mini-Golf, Rock Climbing Wall & Zouk Private Party Deck

**DECK 18** 

4

Suites, Balcony Deluxe, Balcony, Oceanview & Interior Staterooms

| Restaurants & Bars              | DECK     | Teenagers & Children                     | DECK     |
|---------------------------------|----------|------------------------------------------|----------|
| Palm Court                      | 19       | Little Dreamers Club                     | 16       |
| Sun Deck Bar                    | 17       | Arcade                                   | 16, 6    |
| The Lido*^                      | 16       | Beauty & Wellness                        | DECK     |
| Pool Deck Bar                   | 16       |                                          | 15       |
| Crystal Life Cuisine            | 15       | Crystal Life Fitness<br>Crystal Life Spa | 15       |
| Dream Dining<br>Room Upper*     | 8        | Le Salon                                 | 15       |
| Hot Pot                         | 8        | The Gentlemen's                          | 15       |
| Hot Pot<br>Umi Uma              |          | Barber                                   | 15       |
| Bistro                          | 8<br>8   |                                          |          |
| Gelateria                       | 8        | Sports & Recreation                      | DECK     |
| Bar City                        | 8        | Waterslide Park                          | 19       |
| Dream Dining                    |          | SportsPlex                               | 19       |
| Room Lower*                     | 7        | Mini-Golf                                | 18       |
| Blue Lagoon                     | 7        | Rock Climbing Wall                       | 18       |
| Red Lion                        | 7        | Ropes Course                             | 18       |
| Bar 360                         | 6        | Sun Deck                                 | 17       |
| Lobby Cafe                      | 6        | Jogging Track<br>Main Pool Deck          | 17<br>16 |
| Silk Road                       | 6        | Kids Water Park                          | 16       |
| Function 8                      | 5        | Boardwalk                                | 8        |
| The Palace                      | DECK     |                                          | -        |
| Palace Pool Side Café           | 18       | Genting Club                             | DECK     |
| Palace Pool & Sun Dec           | k 18     | Club                                     | 16       |
| Palace Gymnasium                | 10       | Lounge                                   | 16       |
| & Studio                        | 18<br>18 | Other Services                           | DECK     |
| Palace Spa<br>Palace Restaurant | 17       | Business Center                          | 19       |
| Palace Lounge                   | 17       | Bridge Viewing Room                      | 15       |
| Palace Reception                | 17       | Helipad Embarkation                      |          |
|                                 |          | Lounge                                   | 9        |
| Entertainment                   | DECK     | Tributes                                 | 8        |
| Zouk Private Party Dec          |          | Executive Boardrooms                     | 7        |
| Zouk Beach Club                 | 17       | Reception                                | 6        |
| Zouk                            | 17       | Shore Excursions                         | 6        |
| RW@Sea                          | 8,7,6    | Cruise Consultant                        | 6        |
| Zodiac Theatre                  | 7        | Clinic                                   | 5        |
| Karaoke<br>International Room   | 6        | Meeting Rooms                            | 5        |
| Premium Room                    | 6<br>6   | Surau Prayer Room                        | 5        |
| riemum koom                     | 0        |                                          |          |