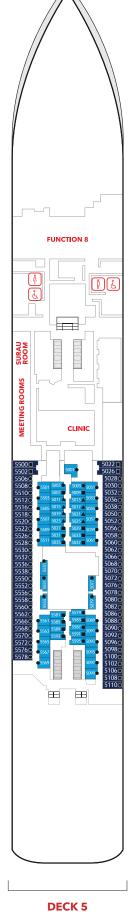

### **Genting Dream Deck Plans**

å) ⊞ HC.  $\mathbb{H}$ Ħ ROCK CLIN G WALL H MINI-GOLI Î Å لى Ħ B 日日

The Palace, Ropes Course, Mini-Golf, Rock Climbing Wall & Zouk Private Party Deck

**DECK 18** 

4

Suites, Balcony Deluxe, Balcony, Oceanview & Interior Staterooms

| Restaurants & Bars              | DECK     | Teenagers & Children                     | DECK     |
|---------------------------------|----------|------------------------------------------|----------|
| Palm Court                      | 19       | Little Dreamers Club                     | 16       |
| Sun Deck Bar                    | 17       | Arcade                                   | 16, 6    |
| The Lido*^                      | 16       | Beauty & Wellness                        | DECK     |
| Pool Deck Bar                   | 16       |                                          | 15       |
| Crystal Life Cuisine            | 15       | Crystal Life Fitness<br>Crystal Life Spa | 15       |
| Dream Dining<br>Room Upper*     | 8        | Le Salon                                 | 15       |
| Hot Pot                         | 8        | The Gentlemen's                          | 15       |
| Hot Pot<br>Umi Uma              |          | Barber                                   | 15       |
| Bistro                          | 8<br>8   |                                          |          |
| Gelateria                       | 8        | Sports & Recreation                      | DECK     |
| Bar City                        | 8        | Waterslide Park                          | 19       |
| Dream Dining                    |          | SportsPlex                               | 19       |
| Room Lower*                     | 7        | Mini-Golf                                | 18       |
| Blue Lagoon                     | 7        | Rock Climbing Wall                       | 18       |
| Red Lion                        | 7        | Ropes Course                             | 18       |
| Bar 360                         | 6        | Sun Deck                                 | 17       |
| Lobby Cafe                      | 6        | Jogging Track<br>Main Pool Deck          | 17<br>16 |
| Silk Road                       | 6        | Kids Water Park                          | 16       |
| Function 8                      | 5        | Boardwalk                                | 8        |
| The Palace                      | DECK     |                                          | -        |
| Palace Pool Side Café           | 18       | Genting Club                             | DECK     |
| Palace Pool & Sun Dec           | k 18     | Club                                     | 16       |
| Palace Gymnasium                | 10       | Lounge                                   | 16       |
| & Studio                        | 18<br>18 | Other Services                           | DECK     |
| Palace Spa<br>Palace Restaurant | 17       | Business Center                          | 19       |
| Palace Lounge                   | 17       | Bridge Viewing Room                      | 15       |
| Palace Reception                | 17       | Helipad Embarkation                      |          |
|                                 |          | Lounge                                   | 9        |
| Entertainment                   | DECK     | Tributes                                 | 8        |
| Zouk Private Party Dec          |          | Executive Boardrooms                     | 7        |
| Zouk Beach Club                 | 17       | Reception                                | 6        |
| Zouk                            | 17       | Shore Excursions                         | 6        |
| RW@Sea                          | 8,7,6    | Cruise Consultant                        | 6        |
| Zodiac Theatre                  | 7        | Clinic                                   | 5        |
| Karaoke<br>International Room   | 6        | Meeting Rooms                            | 5        |
| Premium Room                    | 6<br>6   | Surau Prayer Room                        | 5        |
| riemum koom                     | 0        |                                          |          |